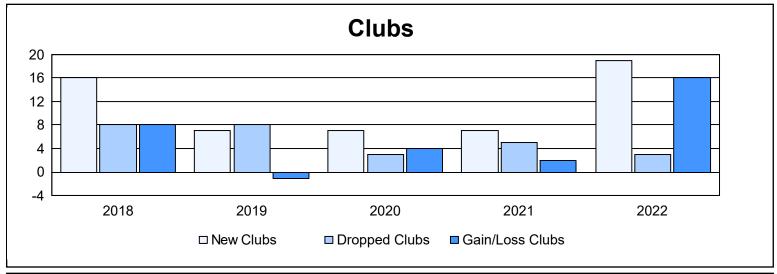

District 307 A1 As of June 2022 Cumulative

| Year      | New<br>Clubs | Dropped<br>Clubs | Gain/<br>Loss<br>Clubs | New<br>Members | Charter<br>Members | Reinstate<br>Members | Transfer<br>Members | Total<br>Member<br>Added | Total<br>Members<br>Dropped | Gain/<br>Loss<br>Members |
|-----------|--------------|------------------|------------------------|----------------|--------------------|----------------------|---------------------|--------------------------|-----------------------------|--------------------------|
| 2017-2018 | 16           | 8                | 8                      | 449            | 401                | 38                   | 14                  | 902                      | 704                         | 198                      |
| 2018-2019 | 7            | 8                | -1                     | 262            | 194                | 17                   | 10                  | 483                      | 696                         | -213                     |
| 2019-2020 | 7            | 3                | 4                      | 342            | 193                | 19                   | 42                  | 596                      | 555                         | 41                       |
| 2020-2021 | 7            | 5                | 2                      | 296            | 213                | 27                   | 15                  | 551                      | 517                         | 34                       |
| 2021-2022 | 19           | 3                | 16                     | 506            | 526                | 17                   | 32                  | 1,081                    | 905                         | 176                      |
| Average   | 11           | 5                | 6                      | 371            | 305                | 24                   | 23                  | 723                      | 675                         | 47                       |