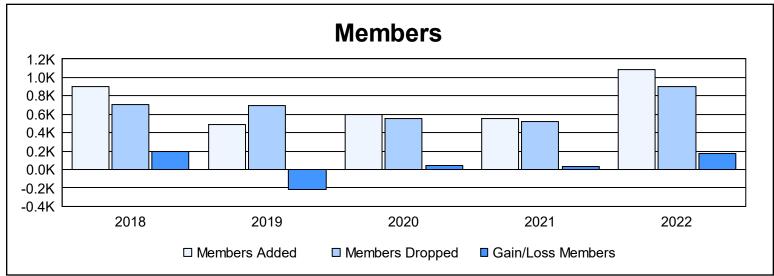

District 307 A1 As of June 2022 Cumulative

| Year      | New<br>Clubs | Dropped<br>Clubs | Gain/<br>Loss<br>Clubs | New<br>Members | Charter<br>Members | Reinstate<br>Members | Transfer<br>Members | Total<br>Member<br>Added | Total<br>Members<br>Dropped | Gain/<br>Loss<br>Members |
|-----------|--------------|------------------|------------------------|----------------|--------------------|----------------------|---------------------|--------------------------|-----------------------------|--------------------------|
| 2017-2018 | 16           | 8                | 8                      | 449            | 401                | 38                   | 14                  | 902                      | 704                         | 198                      |
| 2018-2019 | 7            | 8                | -1                     | 262            | 194                | 17                   | 10                  | 483                      | 696                         | -213                     |
| 2019-2020 | 7            | 3                | 4                      | 342            | 193                | 19                   | 42                  | 596                      | 555                         | 41                       |
| 2020-2021 | 7            | 5                | 2                      | 296            | 213                | 27                   | 15                  | 551                      | 517                         | 34                       |
| 2021-2022 | 19           | 3                | 16                     | 506            | 526                | 17                   | 32                  | 1,081                    | 905                         | 176                      |
| Average   | 11           | 5                | 6                      | 371            | 305                | 24                   | 23                  | 723                      | 675                         | 47                       |